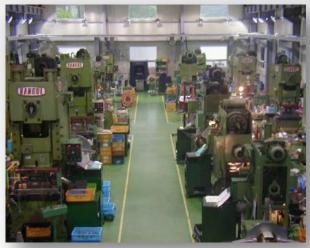

# PRESS P.LINE / MAINTENANCE & INVEST

MANUFACTURING LINE

TOOL MANUFACTURING

## MACHINE & SYSTEM (PRESS & MOLD)

|                  | SPECIFICATION                  | QUANTITY    | ΤΥΡΕ                                                 |
|------------------|--------------------------------|-------------|------------------------------------------------------|
| PRESS            | 35~200T                        | 38          | AIR PRESS<br><equipment></equipment>                 |
| MOLD             | 50~350T                        | 28          | INSERT<br>Injection<br><equipment></equipment>       |
| DESIGN<br>SYSTEM | NX- 7.5<br>AUTO CAD<br>CAD KEY | 2<br>3<br>2 | Unigraphics<br>(3D,2D)<br><b><program></program></b> |
|                  | CAD/CAM                        | 1           | Power Mill<br><program></program>                    |