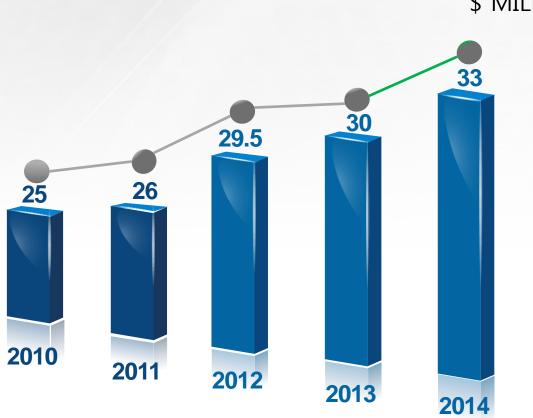

sembly progressive tooling is our main technologies.

For customers satisfaction, We extends our business for module manufacturing.

We will continue development for the best

## 2015'S MANAGEMENT POLICY & GOALS



### START YOUR BUSINESS WITH HANSUNG I.M.P

# INTRODUCING

- HISTORY
- SALES STRUCTURE
- SALES

## HISTORY

### 1984.10 HANSUNG IMP ESTABLISHMENT

**1988. 9** 2-way assembly tool develope 1988.12 Be awarded korean precise competitation

**\1980** 







1996.12 1997.01 1997.11 1999.08 Moved present Factory 3-way assembly tool develope Be awarded korean precise competitation ISO9001 Certificated 2010

2010.07 3<sup>rd</sup> F 2014.02 build 2014.02 INDIA

3<sup>rd</sup> Factory Establishment build a new building INDIA SANDHAR JOINT VENTURE

## SALES STRUCTURE



## ANNUAL SALES



\$ MILLION

### START YOUR BUSINESS HANSUNG I.M.P

# INTRODUCE

PRESS P.LINE / MAINTENANCE & INVEST
INJECTION P.LINE / MAINTENANCE & INVEST
STATUS OF MACHINES (PRESS & INJECTION)

# PRESS P.LINE / MAINTENANCE & INVEST



MANUFACTURING LINE



TOOL MANUFACTURING



### TOOL MANUFACTURING



WIRE CUTTING



PACKING

## MAINTENANCE & INVEST



## INJECTION P.LINE



### **RAW MATERIALS**



**INSERT MOLDING** 







PACKING

## MAINTENANCE & INVEST



## MACHINE & SYSTEM (PRESS & MOLD)

|                  | SPECIFICATION                  | QUANTITY    | ΤΥΡΕ                                                 |
|------------------|--------------------------------|-------------|------------------------------------------------------|
| PRESS            | 35~200T                        | 38